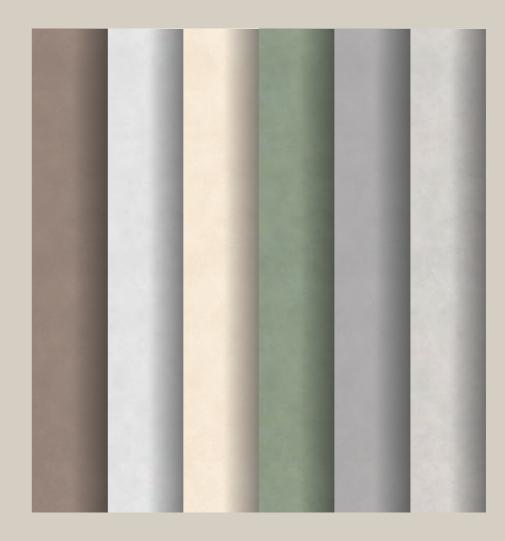

Lavit tile offers wast assortment in 600x1200MM GVT/PGVT with which we created amazing designs for flooring and wall solutions of sophisticated spaces in many different finishes. Glossy, Matt, Laminate, High Gloss, Carving and other finishes that highly resistant to all environmental effects.

Colors must fit together as pieces in a puzzle or cogs in a wheel.