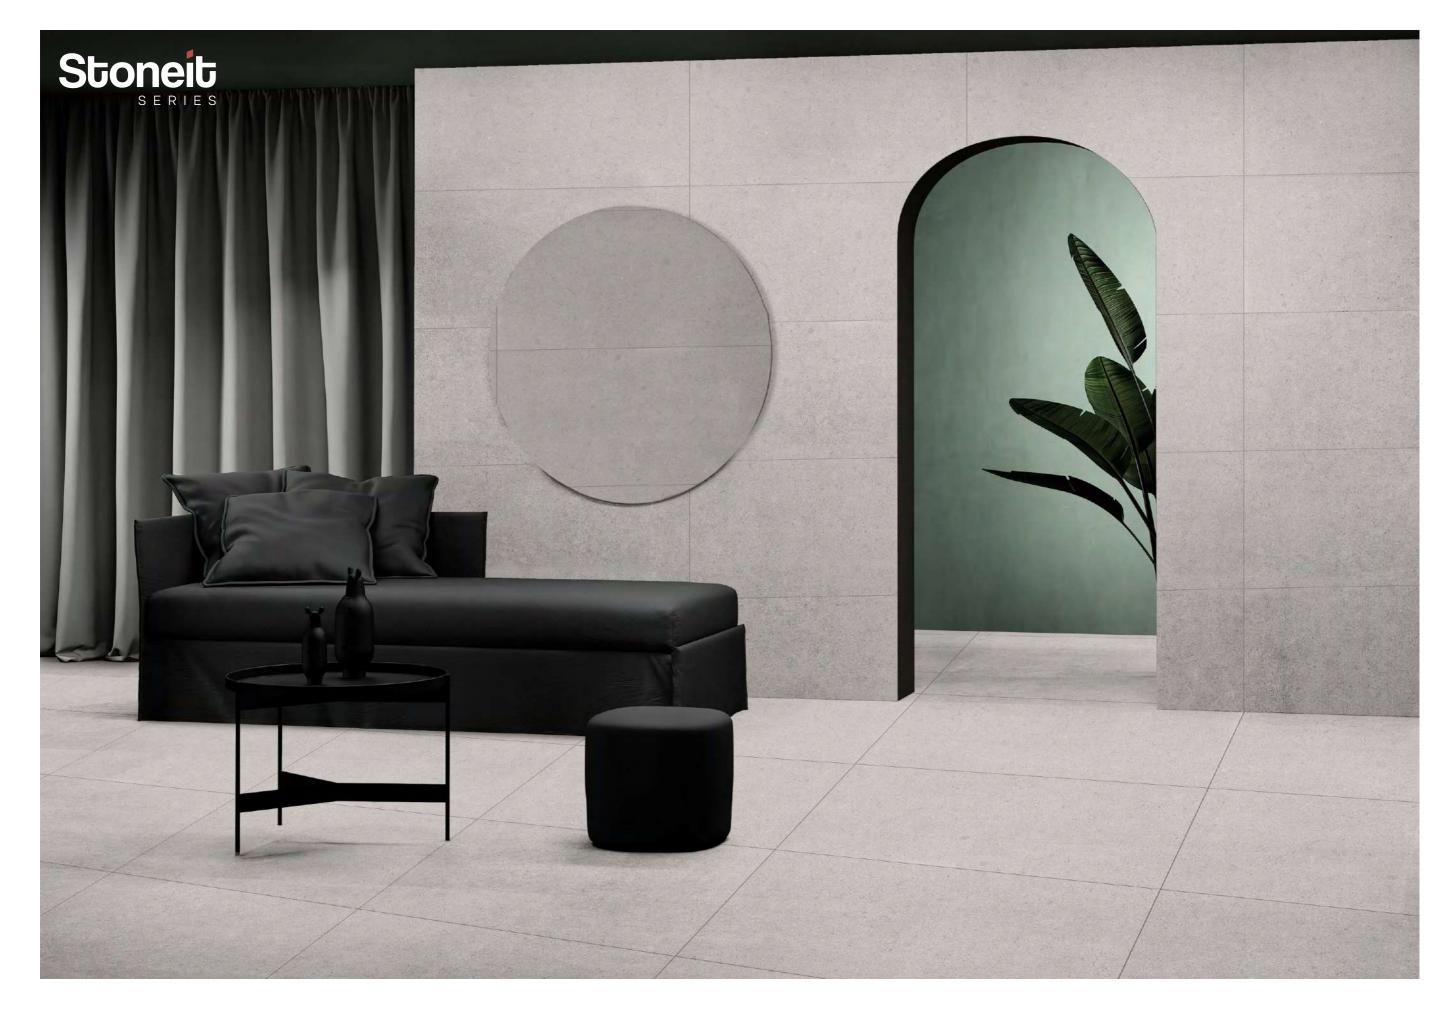

Lavit tile offers wast assortment in 600x1200MM GVT/PGVT with which we created amazing designs for flooring and wall solutions of sophisticated spaces in many different finishes. Glossy, Matt, Laminate, High Gloss, Carving and other finishes that highly resistant to all environmental effects.

# Applications

Lavit tile-made surfaces which are adorn your space and stable in any condition and also easy to applicable anywhere we can call that Lavit is a timeless beauty.

INTERIOR

RESIDENTIAL

COMMERCIAL