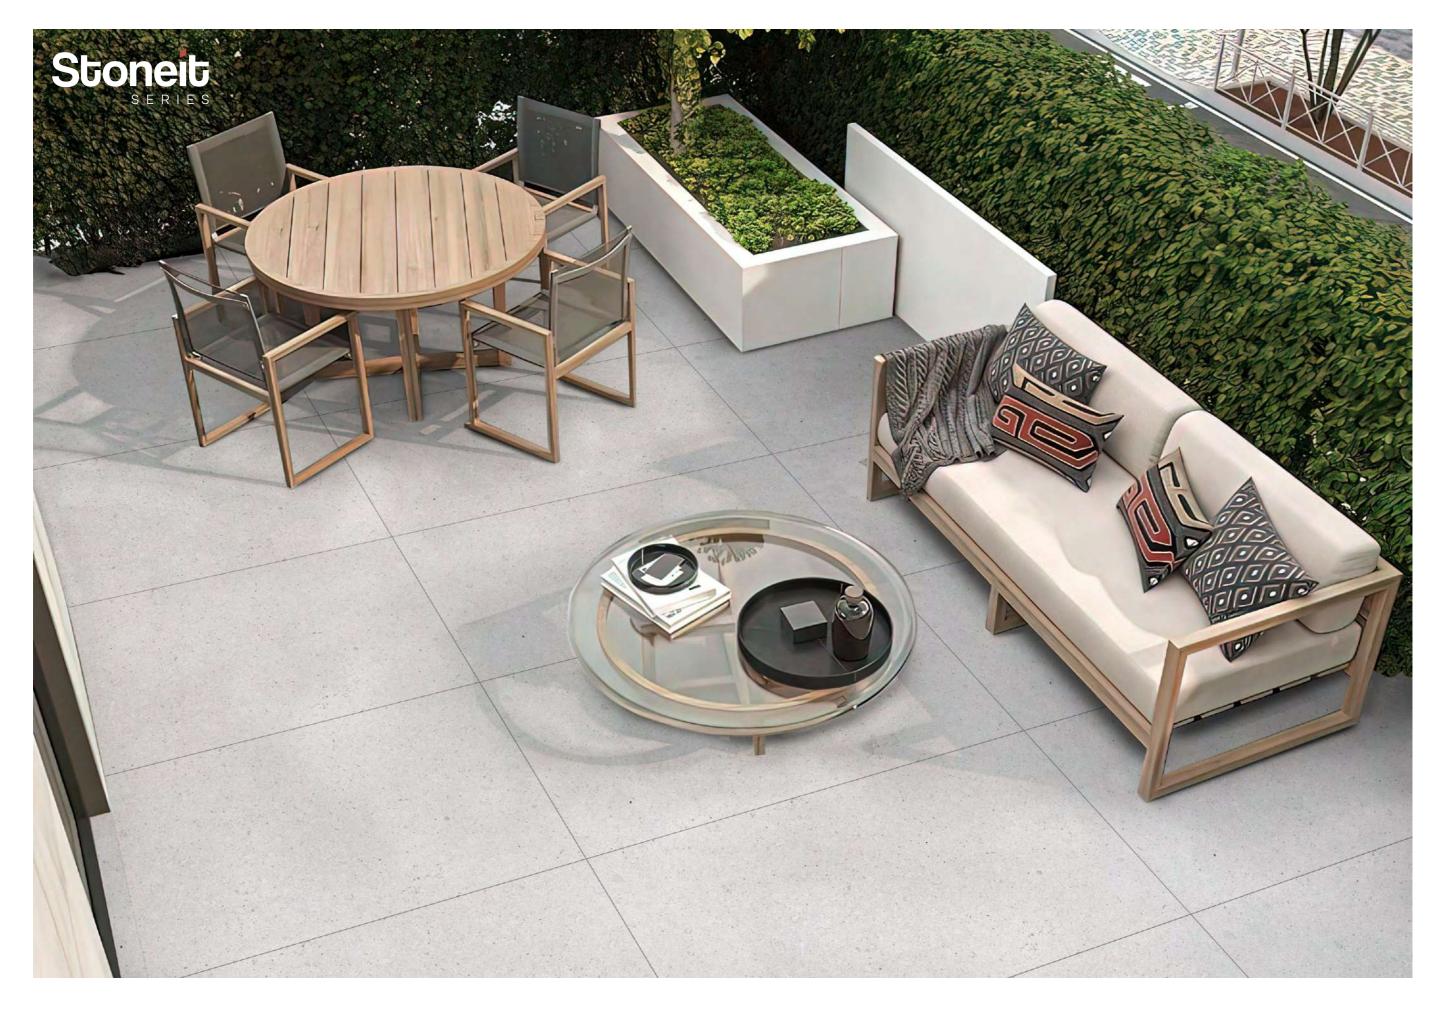

Lavit tile offers wast assortment in 600x1200MM GVT/PGVT with which we created amazing designs for flooring and wall solutions of sophisticated spaces in many different finishes. Glossy, Matt, Laminate, High Gloss, Carving and other finishes that highly resistant to all environmental effects.

# Applications

Lavit tile-made surfaces which are adorn your space and stable in any condition and also easy to applicable anywhere we can call that Lavit is a timeless beauty.

INTERIOR

RESIDENTIAL

COMMERCIAL