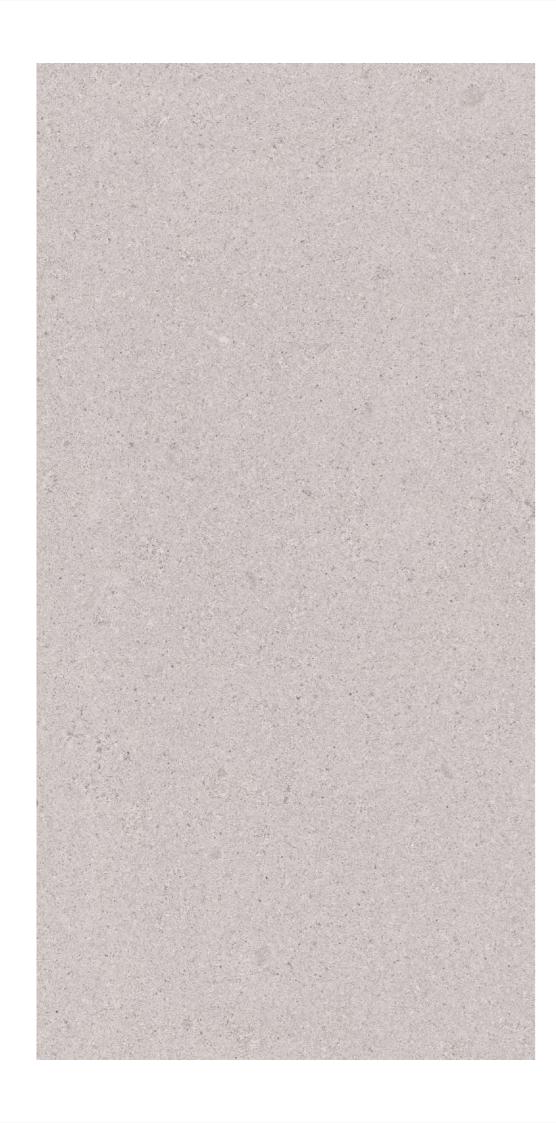

### **CLAYDUST** DOVE

Size 600x 1200mm

CLAYDUST DOVE

### **CLAYDUST** LIGHT

Size 600x 1200mm

CLAYDUST LIGHT