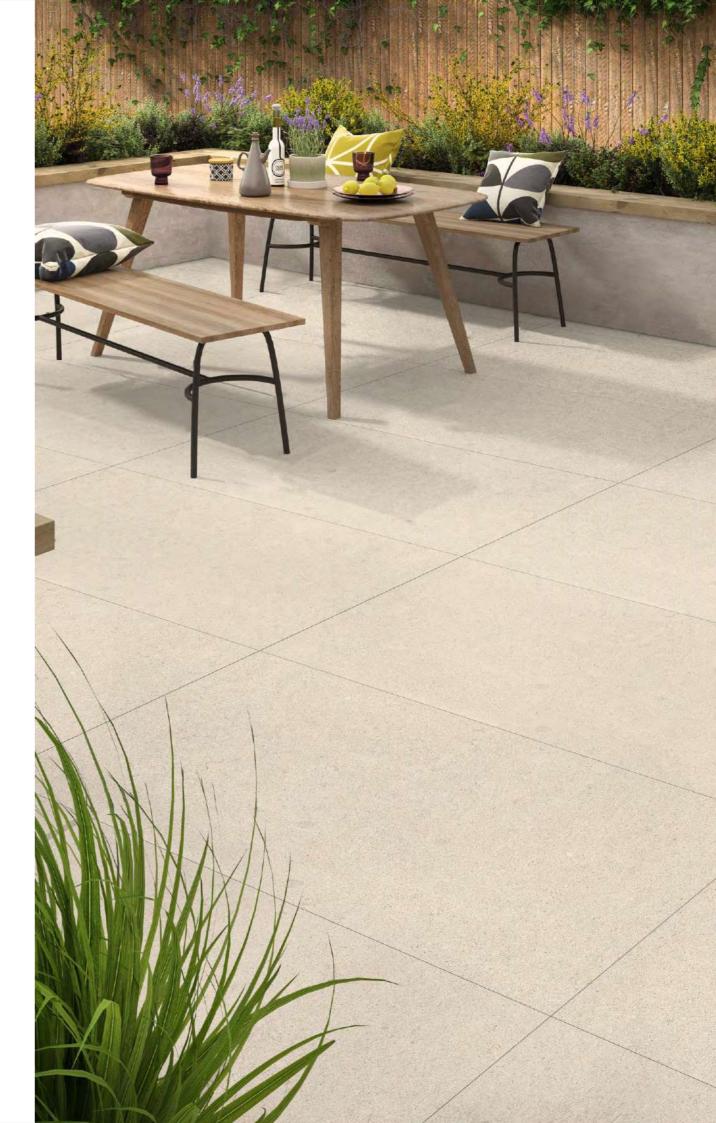

Lavit tile offers wast assortment in 600x1200MM GVT/PGVT with which we created amazing designs for flooring and wall solutions of sophisticated spaces in many different finishes. Glossy, Matt, Laminate, High Gloss, Carving and other finishes that highly resistant to all environmental effects.

# Applications

Lavit tile-made surfaces which are adorn your space and stable in any condition and also easy to applicable anywhere we can call that Lavit is a timeless beauty.

INTERIOR

RESIDENTIAL

COMMERCIAL