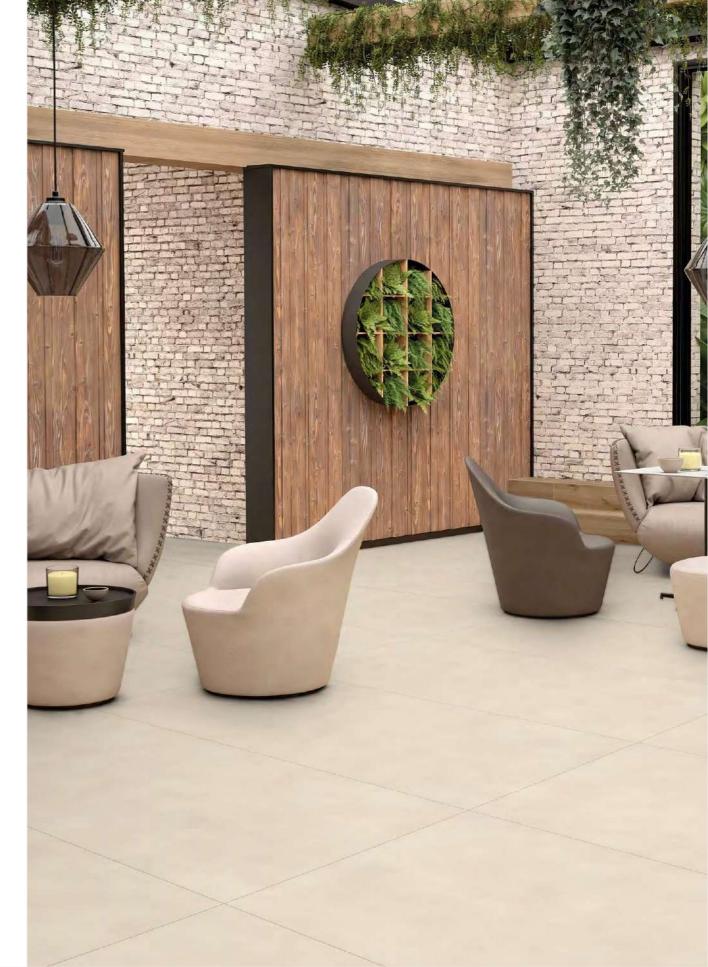

Lavit tile offers wast assortment in 600x1200MM GVT/PGVT with which we created amazing designs for flooring and wall solutions of sophisticated spaces in many different finishes. Glossy, Matt, Laminate, High Gloss, Carving and other finishes that highly resistant to all environmental effects.

# Applications

Lavit tile-made surfaces which are adorn your space and stable in any condition and also easy to applicable anywhere we can call that Lavit is a timeless beauty.

INTERIOR

RESIDENTIAL

COMMERCIAL