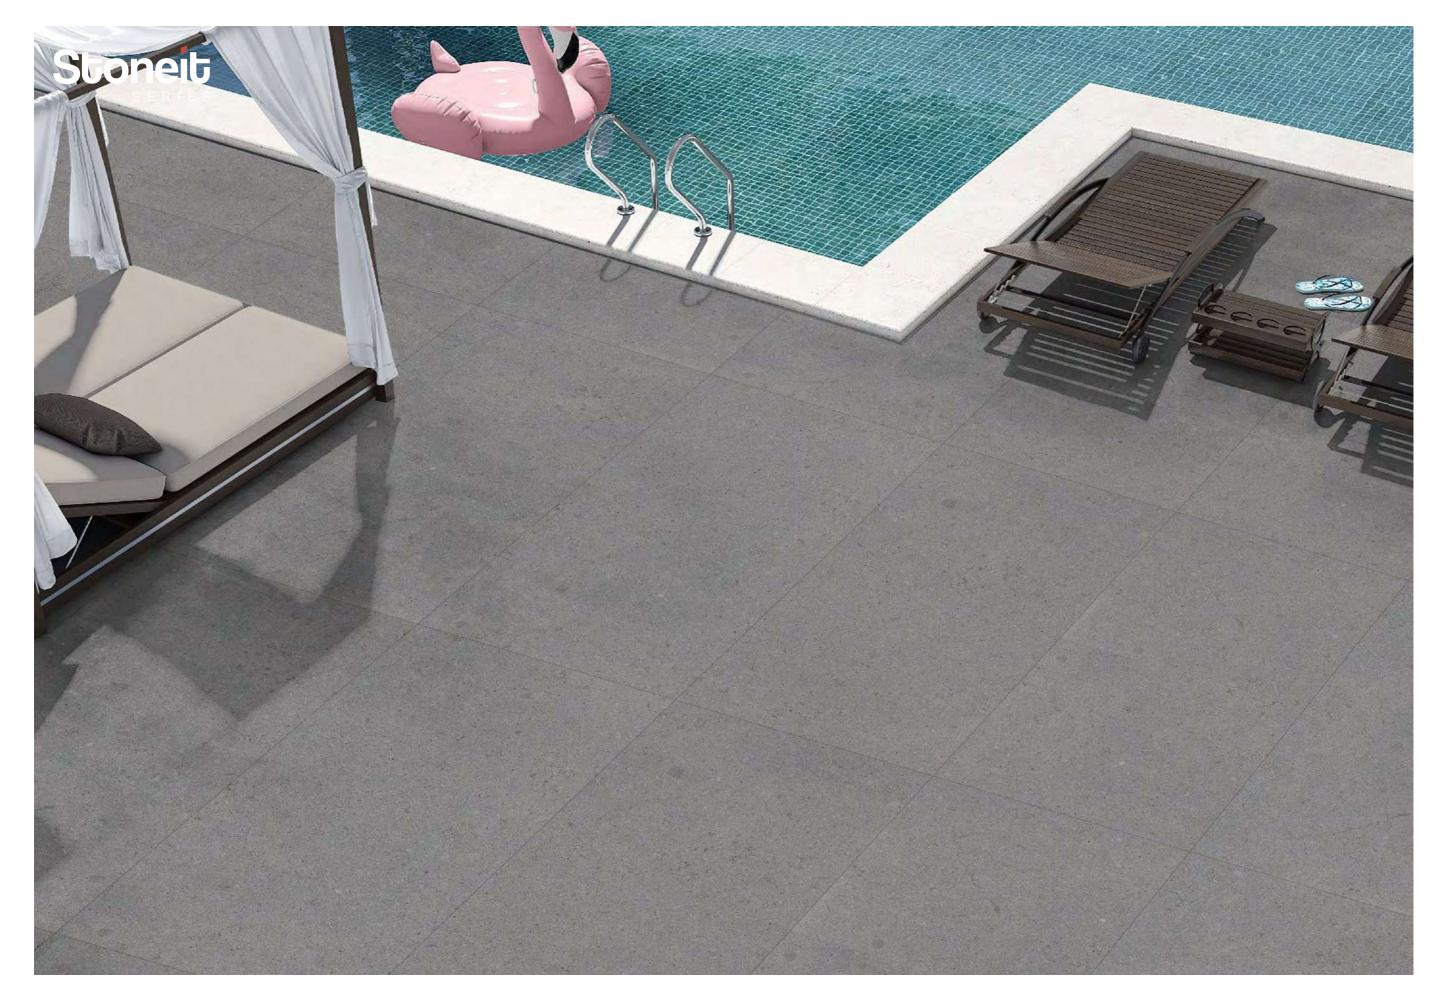

Lavit tile offers wast assortment in 600x1200MM GVT/PGVT with which we created amazing designs for flooring and wall solutions of sophisticated spaces in many different finishes. Glossy, Matt, Laminate, High Gloss, Carving and other finishes that highly resistant to all environmental effects.

# Applications

Lavit tile-made surfaces which are adorn your space and stable in any condition and also easy to applicable anywhere we can call that Lavit is a timeless beauty.

INTERIOR

RESIDENTIAL

COMMERCIAL