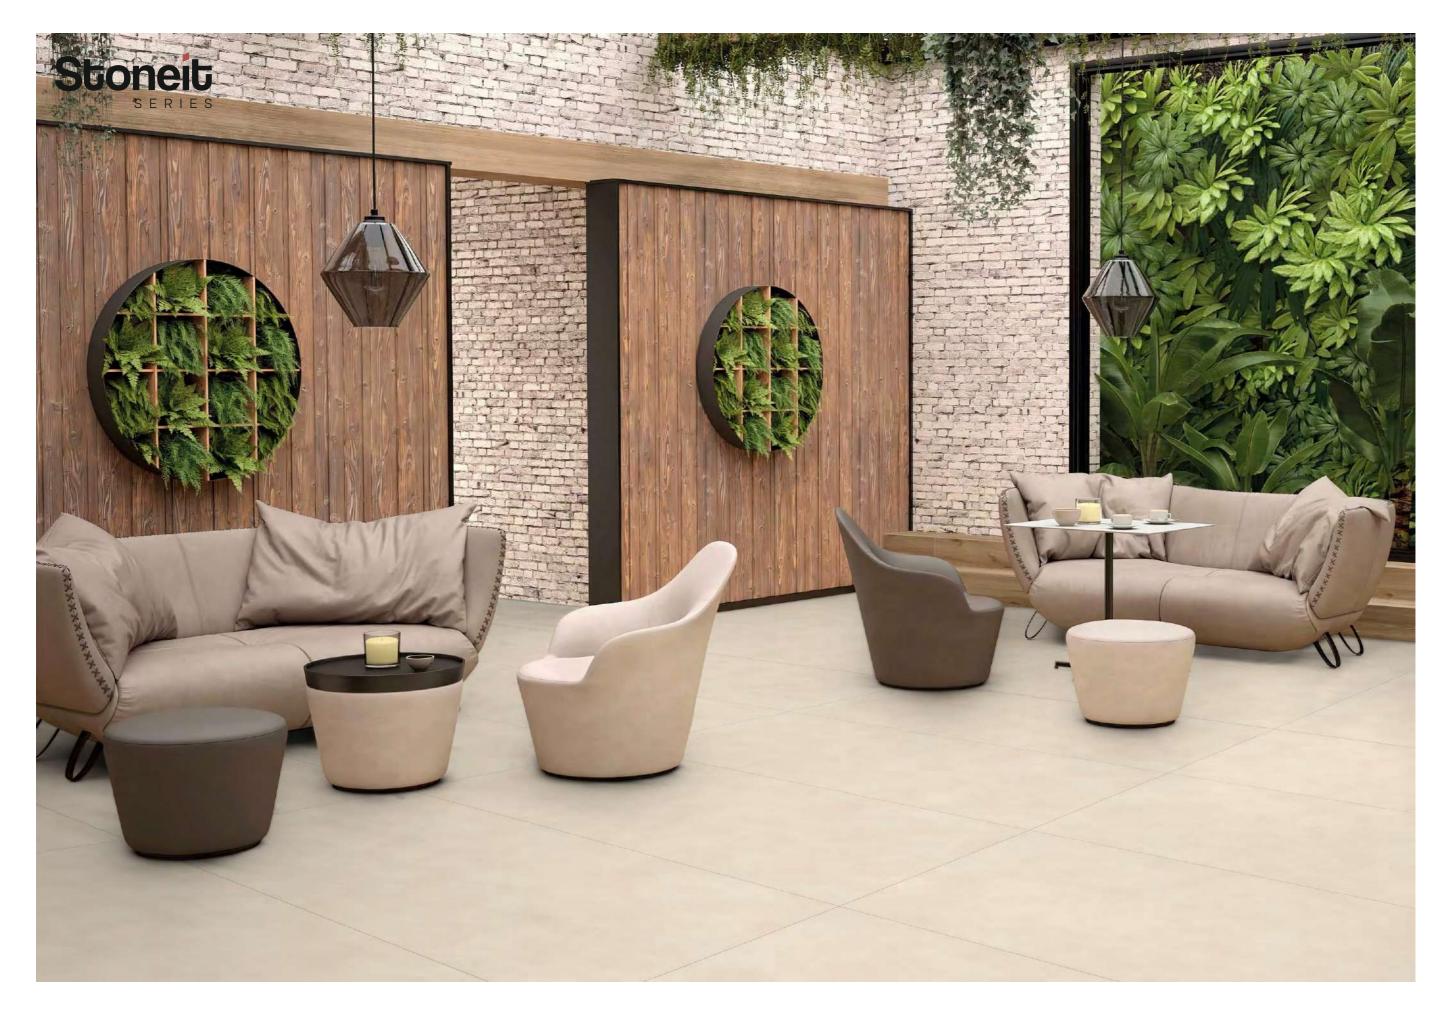

mm























CLAYDUST COPPER



### **CLAYDUST** DARK

Size 600x 1200mm













URBAN CENTERS













CLAYDUST DARK



### **CLAYDUST** DOVE

Size 600x 1200mm



























CLAYDUST DOVE



### **CLAYDUST** LIGHT

Size 600x 1200mm























CLAYDUST LIGHT



### **CLAYDUST**

MOCHA

Size 600x 1200mm



























CLAYDUST MOCHA



### **EARTHEN** CARAMEL

Size 600x 1200mm

Finish SLATE PUNCH













URBAN CENTERS













EARTHEN CARAMEL



GREY

Size 600x 1200mm

























 $\textbf{EARTHEN} \ \mathsf{GREY}$ 



KOTA

Size 600x 1200mm Finish
SLATE PUNCH



INTERIOR













---

GYI





 $\textbf{EARTHEN} \ \texttt{KOTA}$ 



MIST

Size 600x 1200mm

Finish SLATE PUNCH









URBAN CENTERS











 $\textbf{EARTHEN} \ \texttt{MIST}$ 



# **EARTHEN**WHITE

Size 600x 1200mm























 $\textbf{EARTHEN} \ \, \textbf{WHITE}$ 



XL GREY

Size 600x 1200mm

Finish SLATE PUNCH



INTERIOR





















**EARTHEN** XL GREY