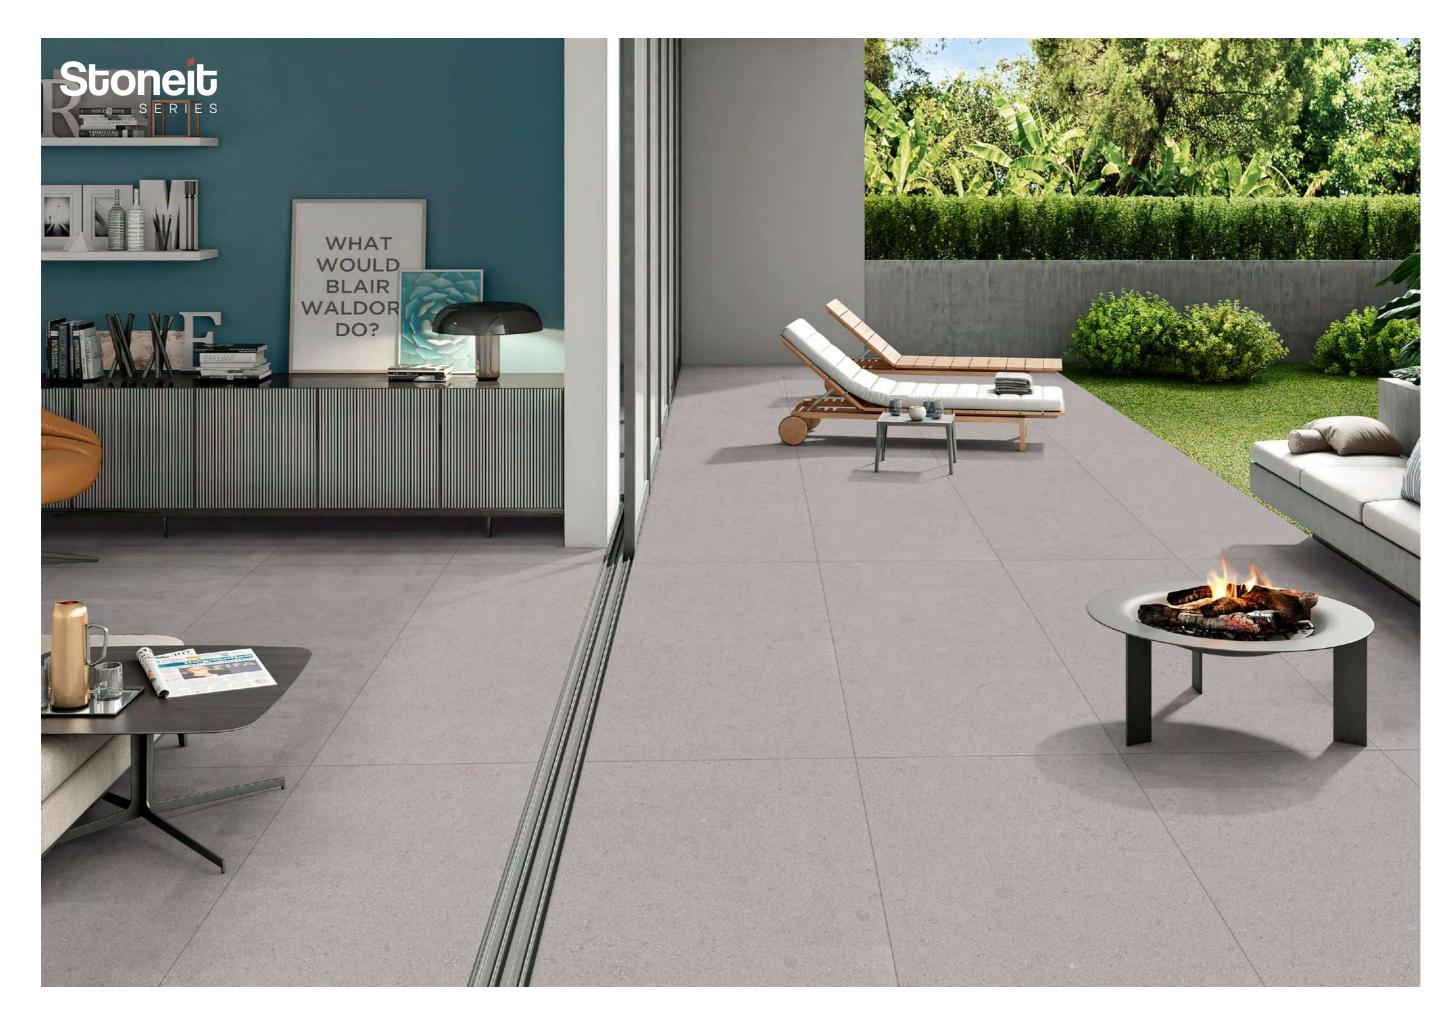

Lavit tile offers wast assortment in 600x1200MM GVT/PGVT with which we created amazing designs for flooring and wall solutions of sophisticated spaces in many different finishes. Glossy, Matt, Laminate, High Gloss, Carving and other finishes that highly resistant to all environmental effects.

# Applications

Lavit tile-made surfaces which are adorn your space and stable in any condition and also easy to applicable anywhere we can call that Lavit is a timeless beauty.

INTERIOR

RESIDENTIAL

COMMERCIAL