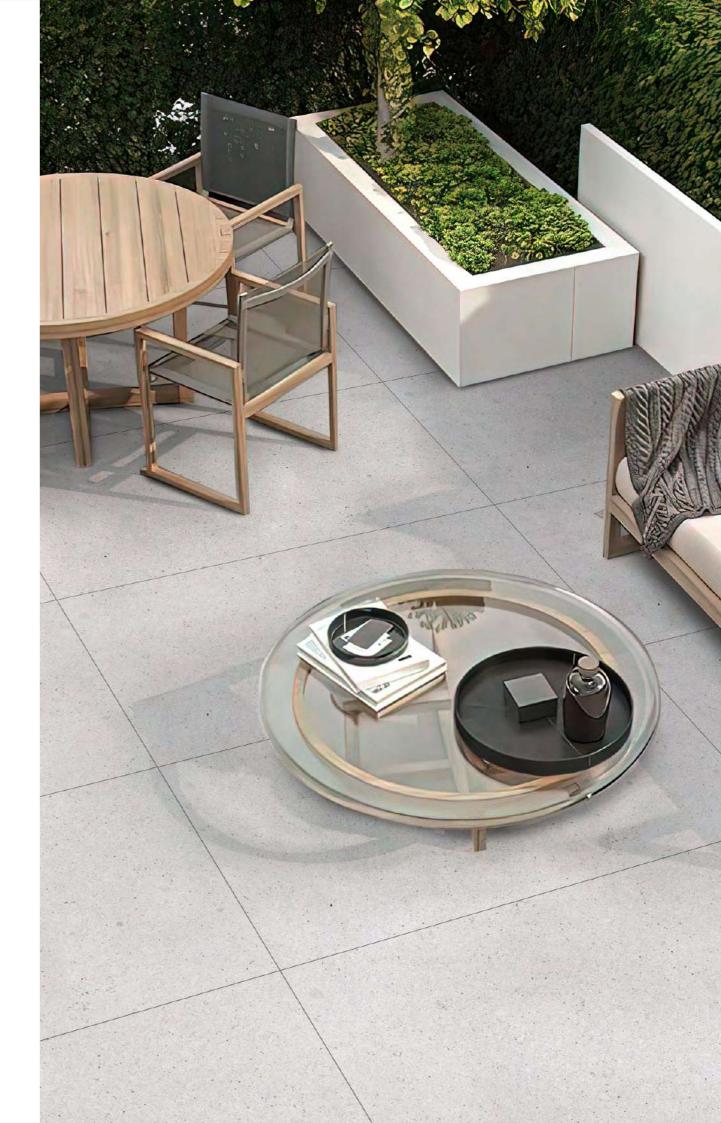

Lavit tile offers wast assortment in 600x1200MM GVT/PGVT with which we created amazing designs for flooring and wall solutions of sophisticated spaces in many different finishes. Glossy, Matt, Laminate, High Gloss, Carving and other finishes that highly resistant to all environmental effects.

# Applications

Lavit tile-made surfaces which are adorn your space and stable in any condition and also easy to applicable anywhere we can call that Lavit is a timeless beauty.

INTERIOR

RESIDENTIAL

COMMERCIAL