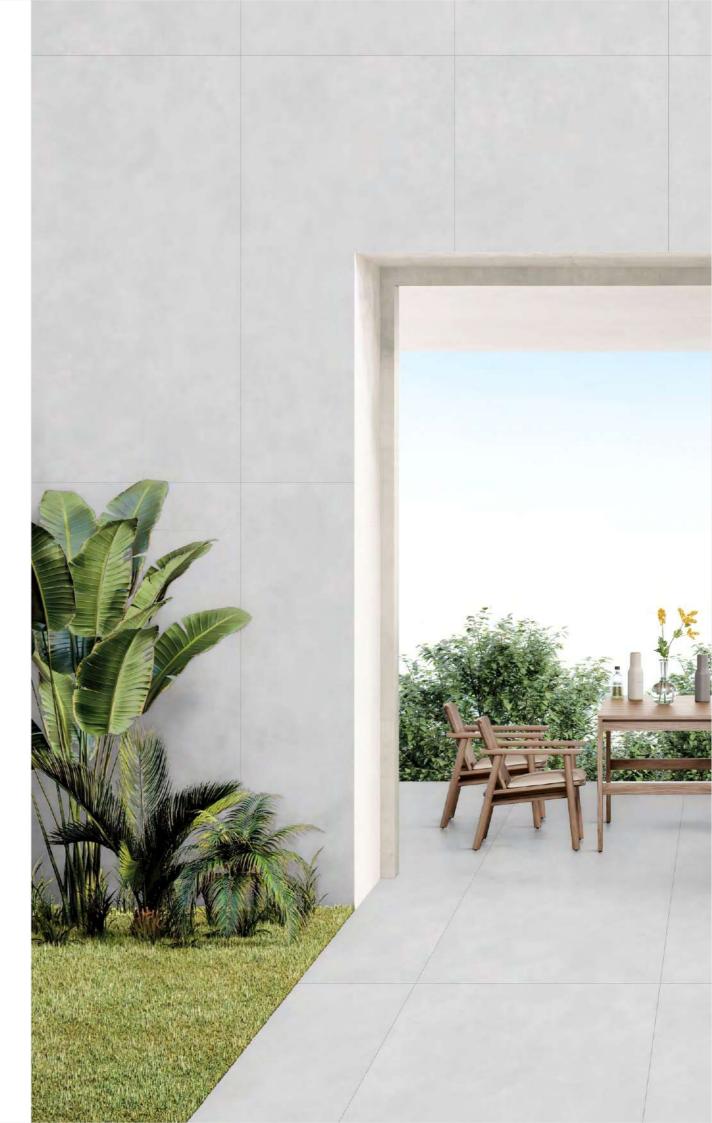

Lavit tile offers wast assortment in 600x1200MM GVT/PGVT with which we created amazing designs for flooring and wall solutions of sophisticated spaces in many different finishes. Glossy, Matt, Laminate, High Gloss, Carving and other finishes that highly resistant to all environmental effects.

# Applications

Lavit tile-made surfaces which are adorn your space and stable in any condition and also easy to applicable anywhere we can call that Lavit is a timeless beauty.

INTERIOR

RESIDENTIAL

COMMERCIAL