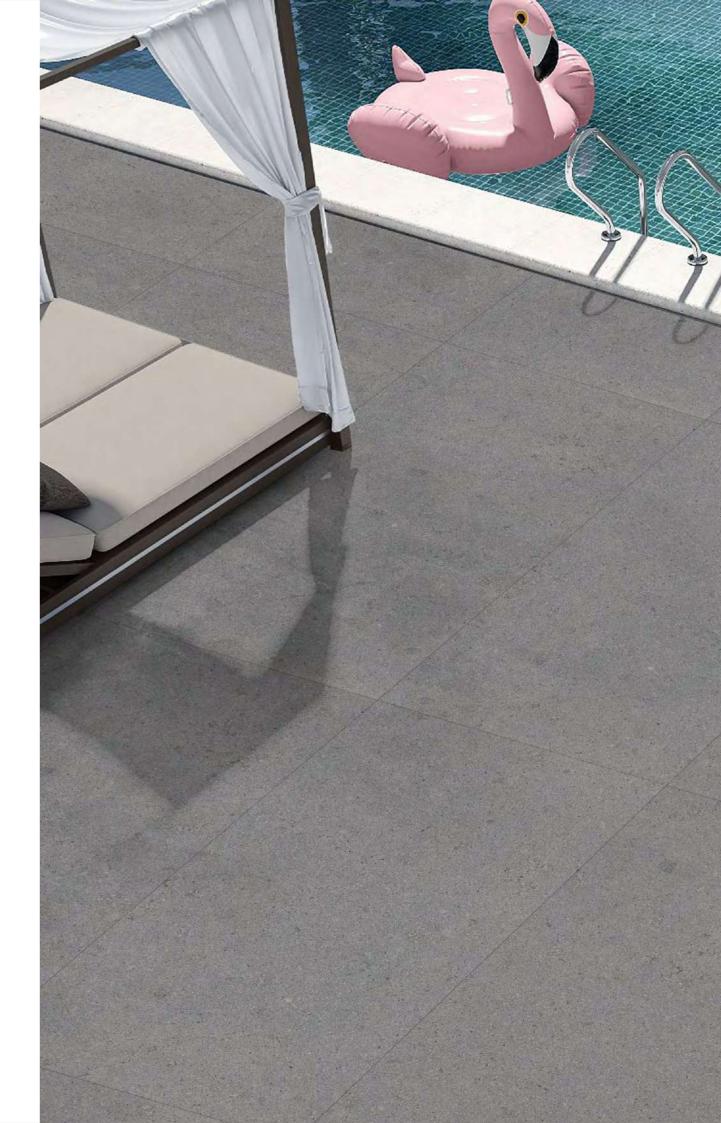

Lavit tile offers wast assortment in 600x1200MM GVT/PGVT with which we created amazing designs for flooring and wall solutions of sophisticated spaces in many different finishes. Glossy, Matt, Laminate, High Gloss, Carving and other finishes that highly resistant to all environmental effects.

# Applications

Lavit tile-made surfaces which are adorn your space and stable in any condition and also easy to applicable anywhere we can call that Lavit is a timeless beauty.

INTERIOR

RESIDENTIAL

COMMERCIAL