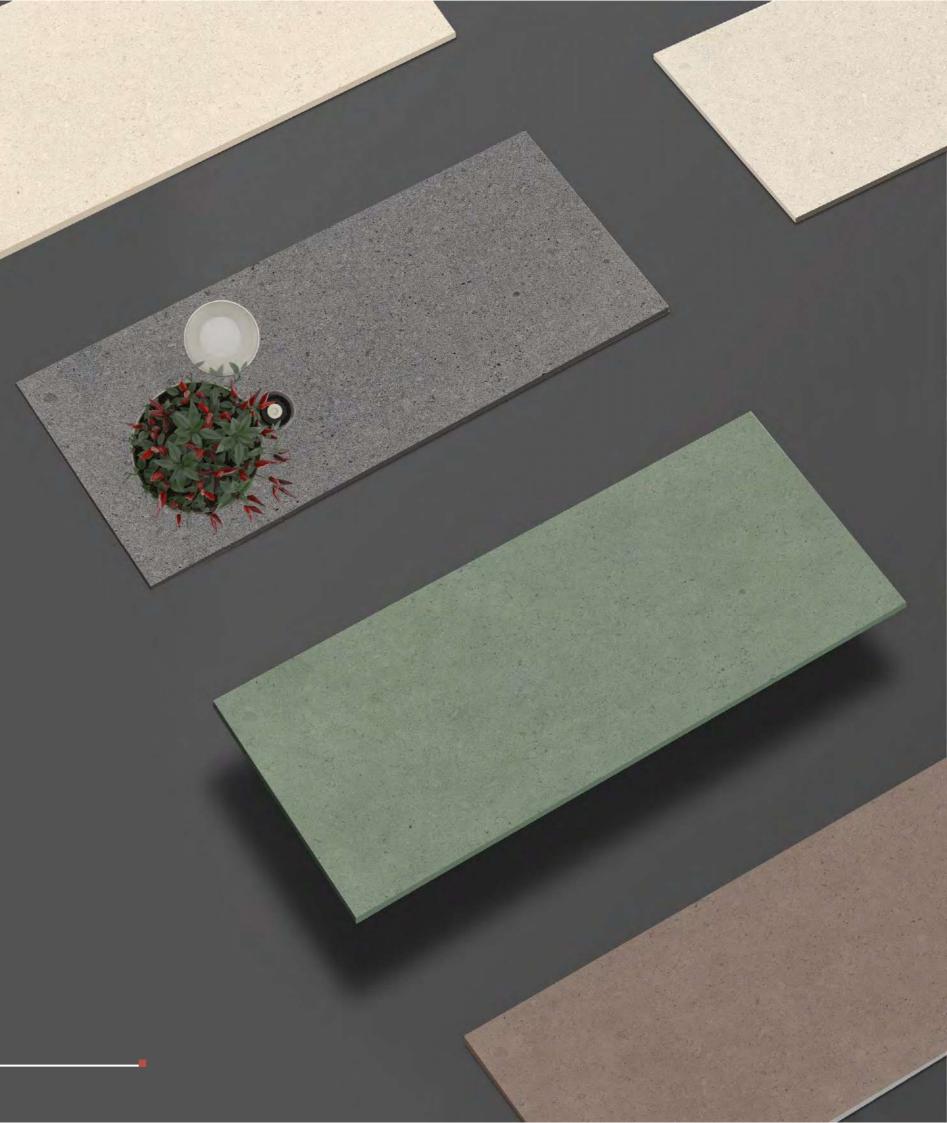

### **CLAYDUST**

BEIGE

Size 600x 1200mm

CLAYDUST BEIGE

### **CLAYDUST** COPPER

Size 600x 1200mm

CLAYDUST COPPER

### **CLAYDUST** DARK

Size 600x 1200mm

URBAN CENTERS

CLAYDUST DARK

### **CLAYDUST** DOVE

Size 600x 1200mm

CLAYDUST DOVE

### **CLAYDUST** LIGHT

Size 600x 1200mm

CLAYDUST LIGHT

### **CLAYDUST**

MOCHA

Size 600x 1200mm

CLAYDUST MOCHA