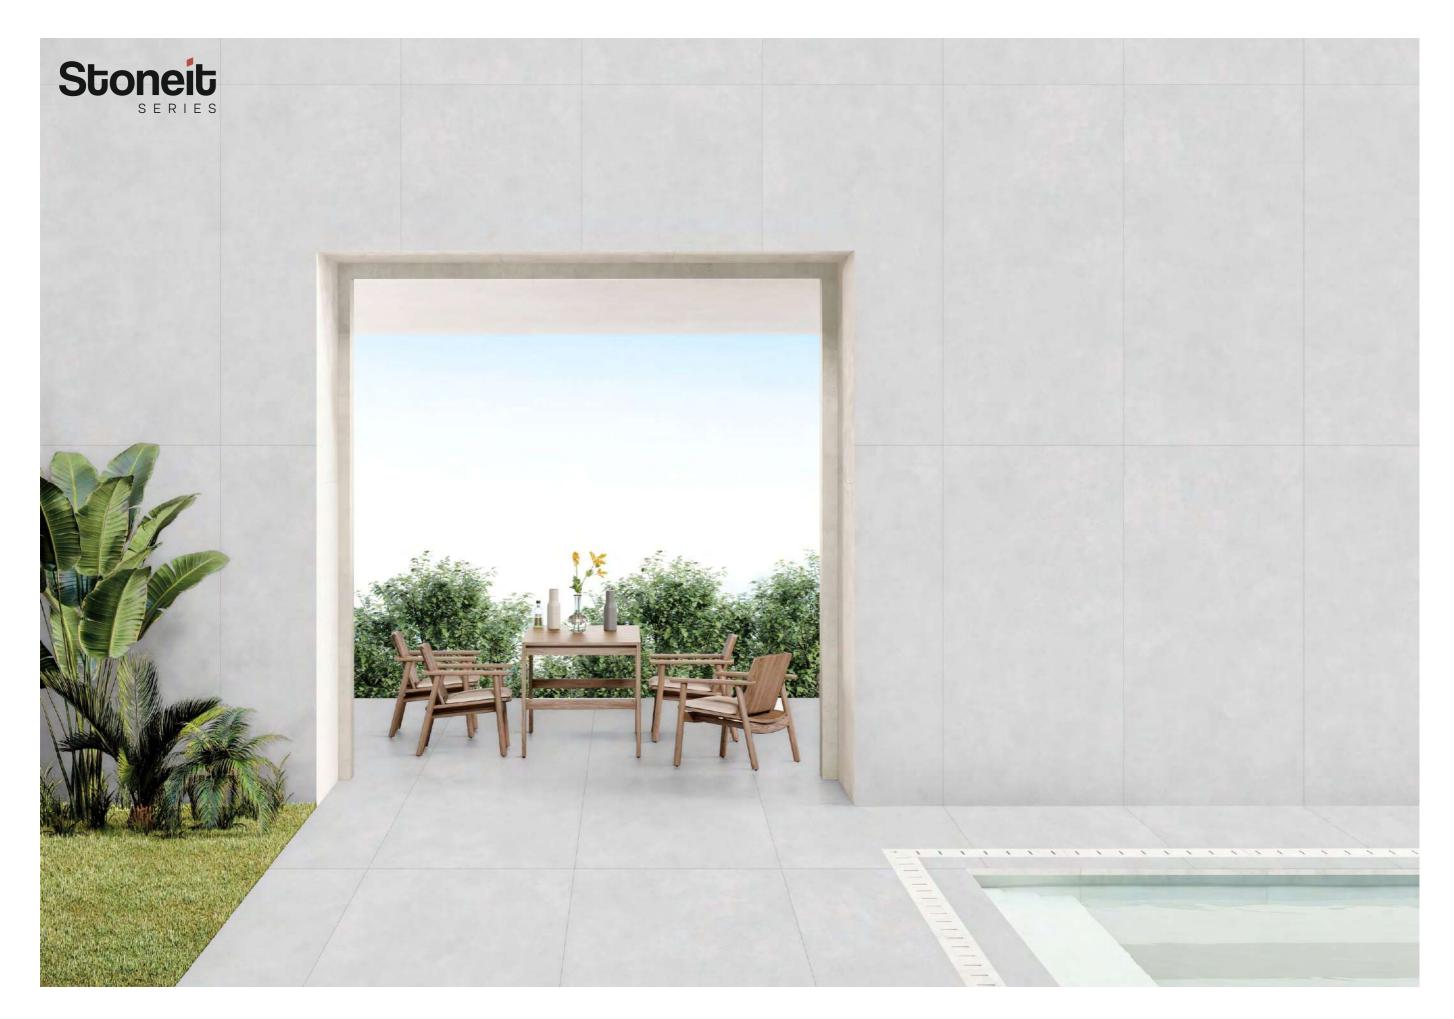

Lavit tile offers wast assortment in 600x1200MM GVT/PGVT with which we created amazing designs for flooring and wall solutions of sophisticated spaces in many different finishes. Glossy, Matt, Laminate, High Gloss, Carving and other finishes that highly resistant to all environmental effects.

# Applications

Lavit tile-made surfaces which are adorn your space and stable in any condition and also easy to applicable anywhere we can call that Lavit is a timeless beauty.

INTERIOR

RESIDENTIAL

COMMERCIAL