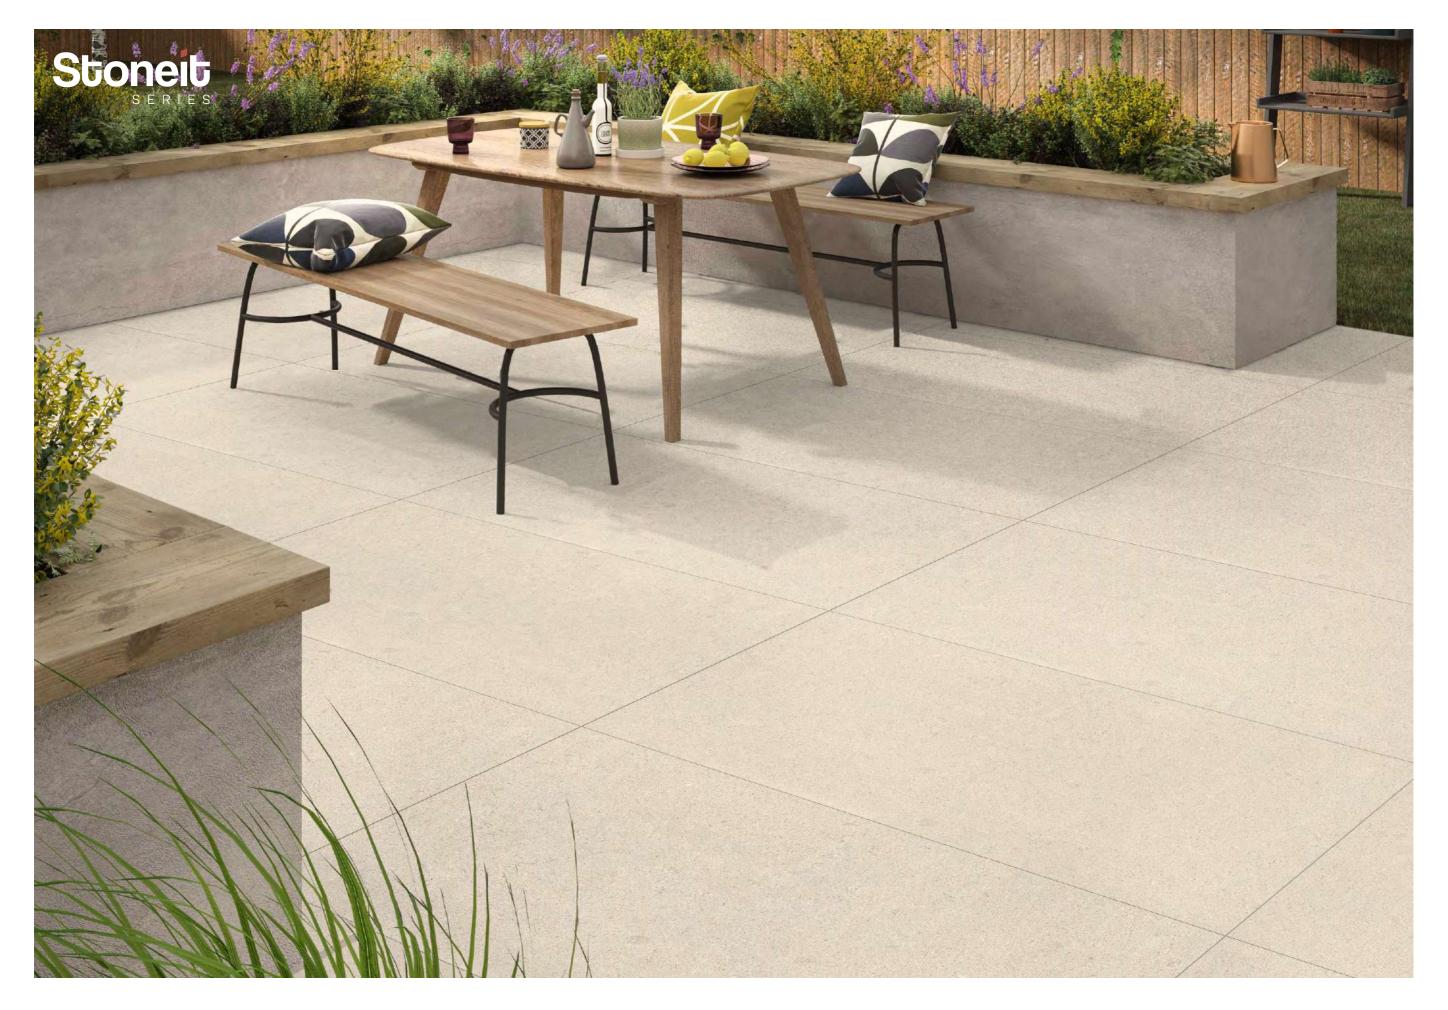

Lavit tile offers wast assortment in 600x1200MM GVT/PGVT with which we created amazing designs for flooring and wall solutions of sophisticated spaces in many different finishes. Glossy, Matt, Laminate, High Gloss, Carving and other finishes that highly resistant to all environmental effects.

# Applications

Lavit tile-made surfaces which are adorn your space and stable in any condition and also easy to applicable anywhere we can call that Lavit is a timeless beauty.

INTERIOR

RESIDENTIAL

COMMERCIAL