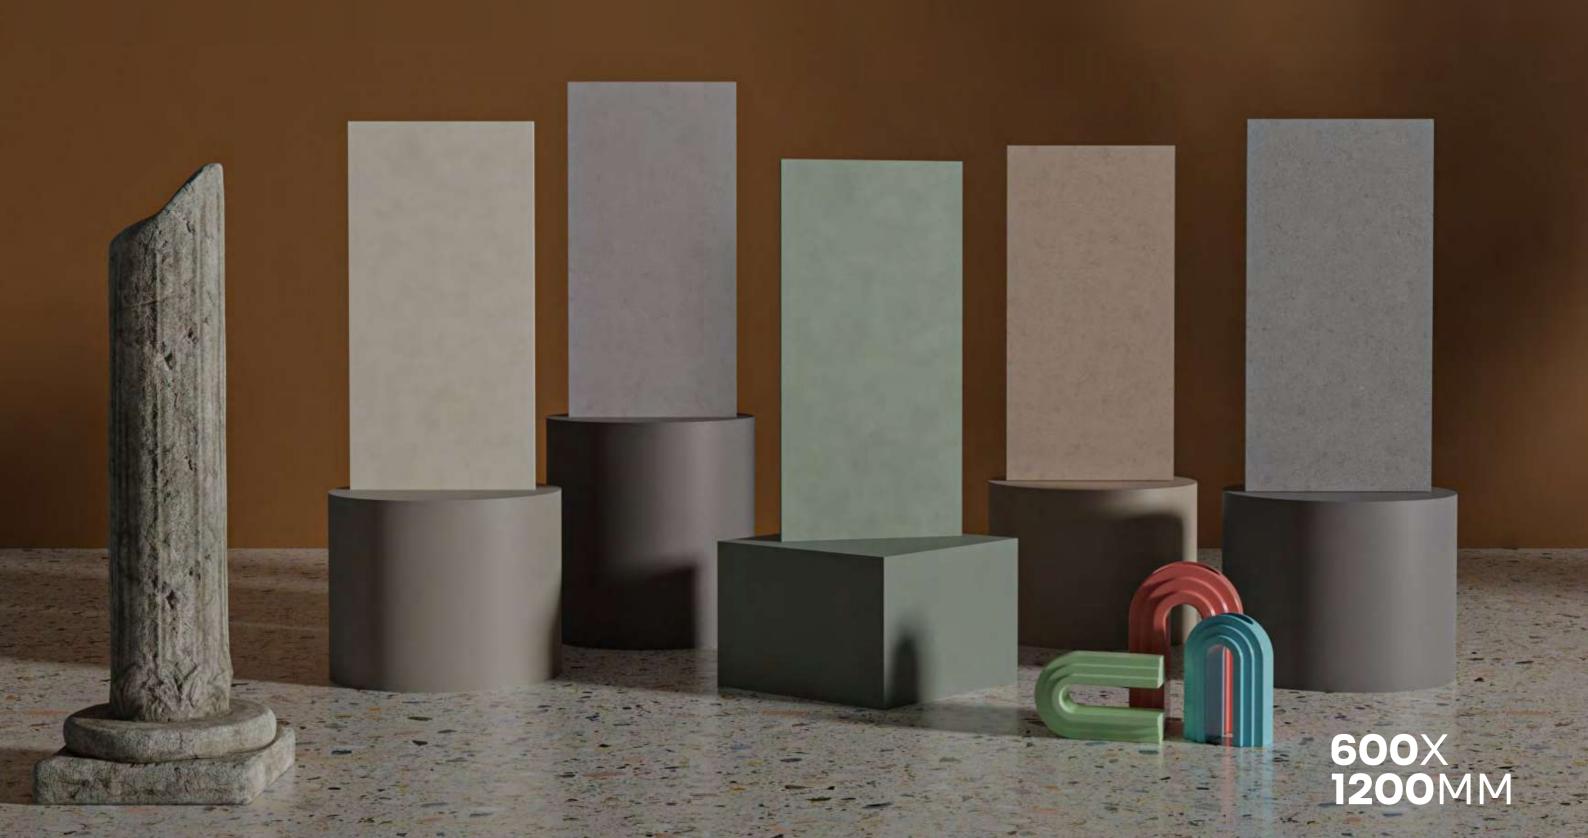

Lavit tile offers wast assortment in 600x1200MM GVT/PGVT with which we created amazing designs for flooring and wall solutions of sophisticated spaces in many different finishes. Glossy, Matt, Laminate, High Gloss, Carving and other finishes that highly resistant to all environmental effects.

### **CLAYDUST**

BEIGE

Size 600x 1200mm

CLAYDUST BEIGE

### **CLAYDUST** COPPER

Size 600x 1200mm

CLAYDUST COPPER

### **CLAYDUST** DARK

Size 600x 1200mm

URBAN CENTERS

CLAYDUST DARK

### **CLAYDUST** DOVE

Size 600x 1200mm

CLAYDUST DOVE

### **CLAYDUST** LIGHT

Size 600x 1200mm

CLAYDUST LIGHT

### **CLAYDUST**

MOCHA

Size 600x 1200mm

CLAYDUST MOCHA